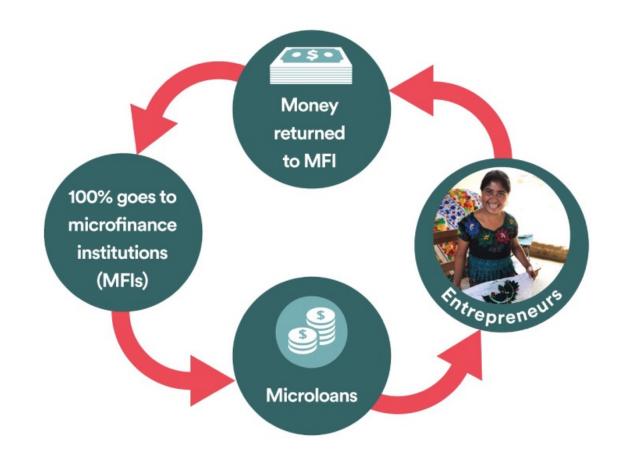

# A Hand Up, Not a Handout

Microcredit is not charity. It is access to capital for people who would not normally have access to financial services. Entrepreneurs repay the loans with interest, creating a financially sustainable system by providing capital for subsequent loans.

By funding microcredit (small loans), entrepreneurs are provided with the opportunity to create or expand a small, usually home-based business and generate income for their families.

Our funding helps some of the most marginalized and vulnerable populations in the world. Once a microloan is repaid, it is relent within the community, helping more and more people over time.

# Making a Global Impact Together

**Microcredit** is a small loan, typically under \$500, that empowers an entrepreneur to start or expand a business.