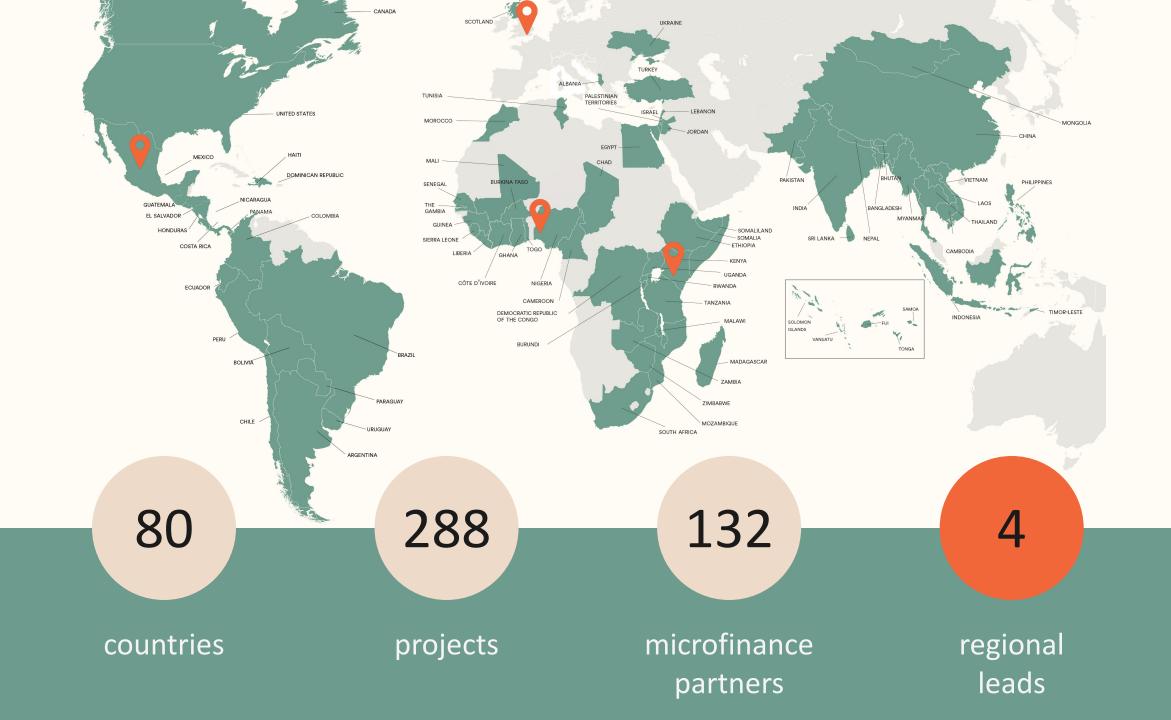

#### EXPAND OUR COLLECTIVE IMPACT ON POVERTY

- \$110 million distributed
- 80 countries and counting
- 7 million+ loans created
- 36 million income-generating opportunities for women and their families

See our Impact Dashboard for the most up to date metrics from the field: wholeplanetfoundation.org/our-impact/

Platinum
Transparency
2023

Candid.

Doña Cuca used her microloan from WPF microfinance partner Grameen Costa Rica to expand her restaurant. Her first microloan in 2014 was in the equivalent amount of USD \$165, her second was \$250, and the amount for which she qualified in 2020 was just over \$1,050. Women entrepreneurs with small businesses like Doña Cuca's restaurant are unable, or it is very difficult and ultimately too costly for them, to obtain a more traditional loan that also lacks the support of the microcredit system, helping the client to succeed.