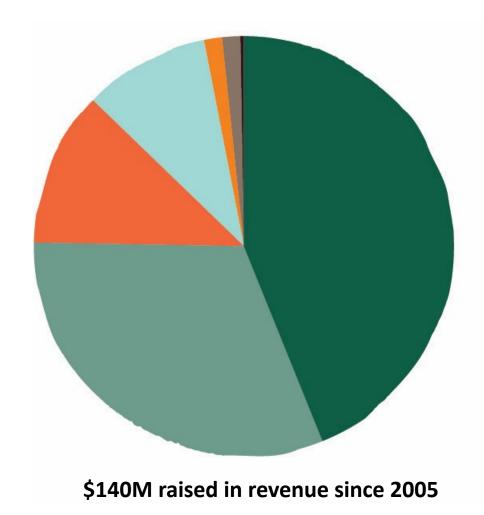

# Where does WPF raise funds from?

#### \$47.9 MILLION

From Whole Foods Market customers

#### **\$42.7 MILLION**

From Whole Foods Market

#### \$18 MILLION

From Whole Foods Market suppliers

#### \$12 MILLION

From Whole Foods Market Team Members

#### \$7.7 MILLION

From individudual donors

#### \$3.2 MILLION

From corporate donors

#### \$447,848

From events