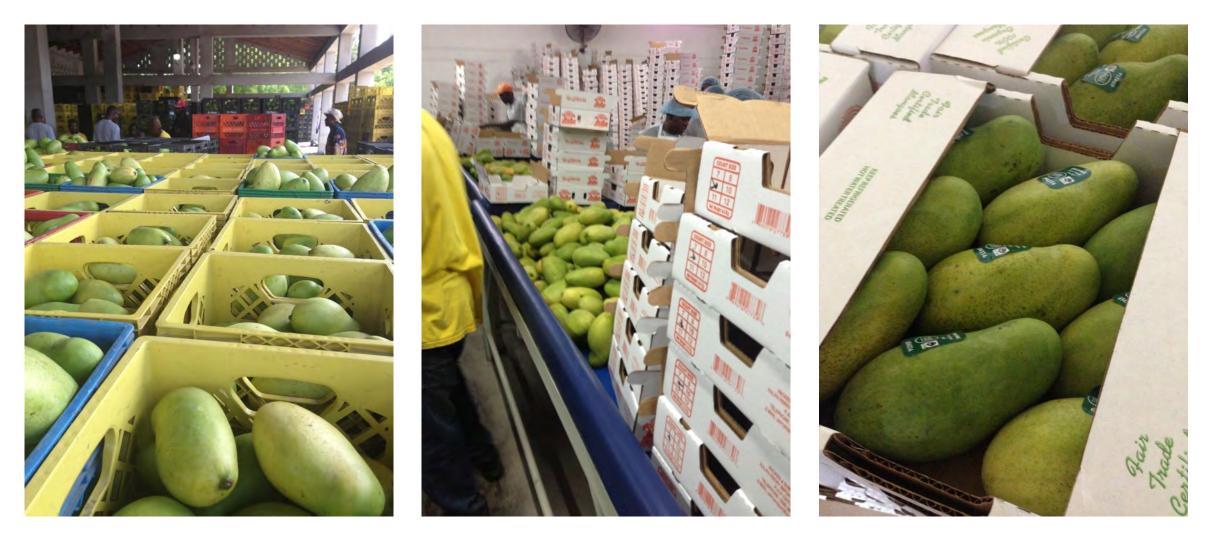

w opportunity.
- How much training the Whole Trade/Sourced for Good Program gave the farmers. They could take more responsibility of their trees, giving them more money and building their business, allowing them to earn money from a program they didn't have before.

## A video of some of the mango trees on my family farm

These are some mango trees my family and I planted after my visit to Haiti with Erik. We thought that was a wonderful idea. I was very inspired by the support, so my brother and I tried to encourage some farmers around where we grew up, by planting some mango trees ourselves.



#### My trip to Haiti in 2013 with Erik and the Whole Foods Team, Fair Trade USA and John Musser from Tropic Trade.



#### Perry Exports in Port au Prince fruit being sorted and packed for WFM.





Virtual Team Member Volunteer Program



## Questions for Erik, John and Davouce? Please type them in the chat.





Virtual Team Member Volunteer Program



# 10-minute break Please return at 11 AM Central time







REGIONAL DIRECTOR OF THE AMERICAS & THE CARIBBEAN Stephanie Manciagli

- Stephanie joined the team in 2019 to support Whole Planet's implementing partners in carrying out their respective socially-focused microfinance programs.
- Raised in Atlanta
- B.A. in International Affairs, Florida State
- M.S. International Development, Tulane University
- Previously worked with Points of Light, UNDP, Americorps and for Fundación Paraguaya (voted WPF's "Best MFI of 2019")
- Lived and worked in Panama for 2 years and in Paraguay for 1 year
- Moving back to Panama in August 2021!