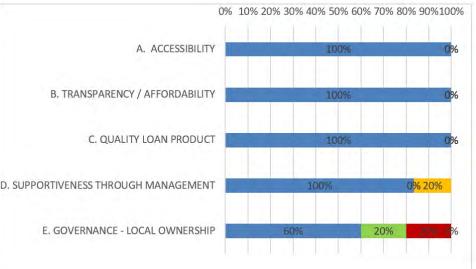

--|-------|--|
|                                            | Exceed | Average       | Needs<br>Improvement | N/A | Total |  |
| A. ACCESSIBILITY                           | 100%   | 0%            | 0%                   | 0%  | 100%  |  |
| B. TRANSPARENCY /<br>AFFORDABILITY         | 100%   | 0%            | 0%                   | 0%  | 100%  |  |
| C. QUALITY LOAN<br>PRODUCT                 | 100%   | 0%            | 0%                   | 0%  | 100%  |  |
| D. SUPPORTIVENESS<br>THROUGH<br>MANAGEMENT | 100%   | 0%            | 0%                   | 0%  | 100%  |  |
| E. GOVERNANCE -<br>LOCAL OWNERSHIP         | 60%    | 20%           | 20%                  | 0%  | 100%  |  |
| Total                                      | 92%    | 4%            | 4%                   | 0%  | 100%  |  |















### **Traditional Grameen-like Group Lending**

- Typically, groups of entrepreneurs of 3-15 members access credit from an MFI
- Potential direct access to other financial services: savings, insurance, remittances
- Both joint liability and individual liability with groups there for validation and ease of management
- Groups are self-selected by the members
- Entry-level loans are small dollar amounts and increase over time
- Loan utilization focuses on income generating activities
- Transactions take place in the field weekly; bi-weekly or monthly











#### Ultra Poor Graduation Model

- Focus on the absolute poorest of the por
- Extensive targeting
- Asset/grant transfer (cow, goats, farming assets)
- Skills development to generate income and build livelihood
- Access