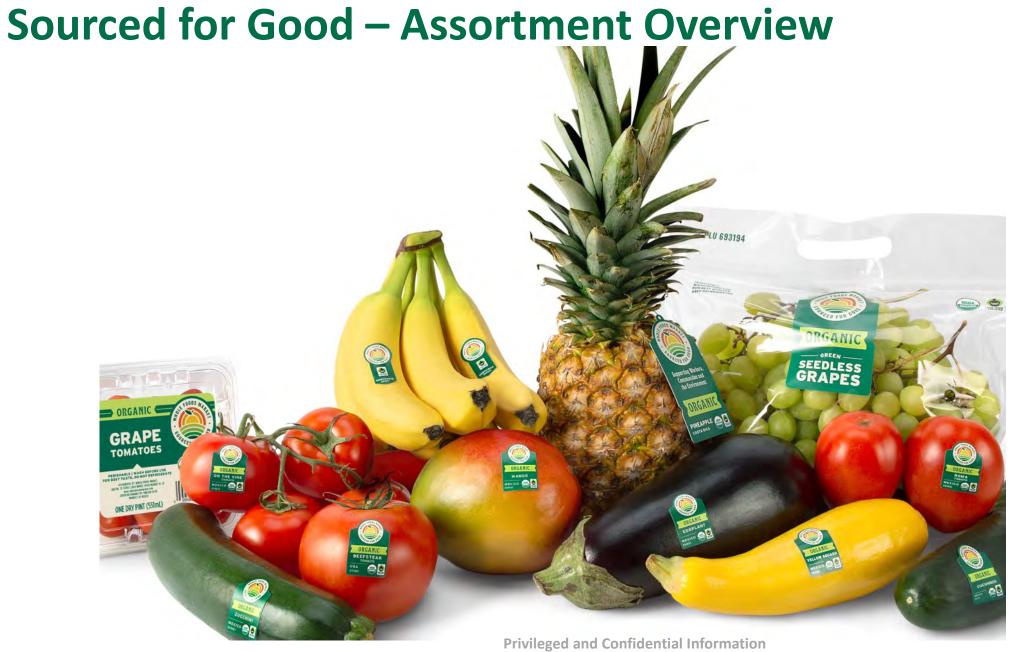

## Sourced for Good

# **Introducing Sourced For Good**

Sourced For Good is a rebrand of the Whole Trade Guarantee program

### What has changed?

The core tenets of the program have not changed, it has just been rebranded and expanded!

- Refreshed look across packaging, signage and marketing materials
- Expanded list of 3rd party certifications
  - 1.Fair Trade USA
    2.Rainforest Alliance
    3.Fair Trade America
    4.Fair Food Program
    5.Equitable Food Initiative
- Expanding into additional commodities for the first time, such as seafood
- Expanding the program into WFM domestic sourcing program for first time with items like Flowers, Apples and Tomatoes