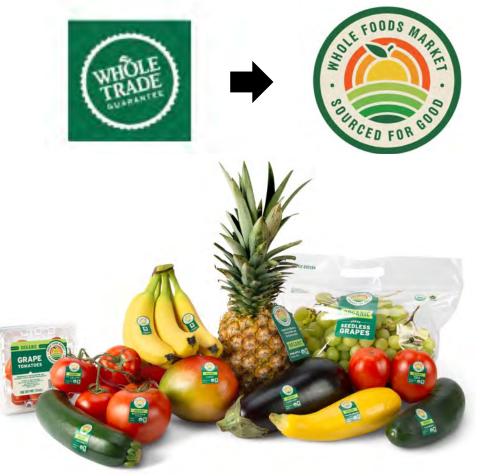

## Sourced for Good

# **Introducing Sourced For Good**

Sourced For Good is a rebrand of the Whole Trade Guarantee program

### What has changed?

The core tenets of the program have not changed, it has just been rebranded and expanded!

- Refreshed look across packaging, signage and marketing materials
- Expanded list of 3rd party certifications
  - 1.Fair Trade USA
    2.Rainforest Alliance
    3.Fair Trade America
    4.Fair Food Program
    5.Equitable Food Initiative
- Expanding into additional commodities for the first time, such as seafood
- Expanding the program into WFM domestic sourcing program for first time with items like Flowers, Apples and Tomatoes