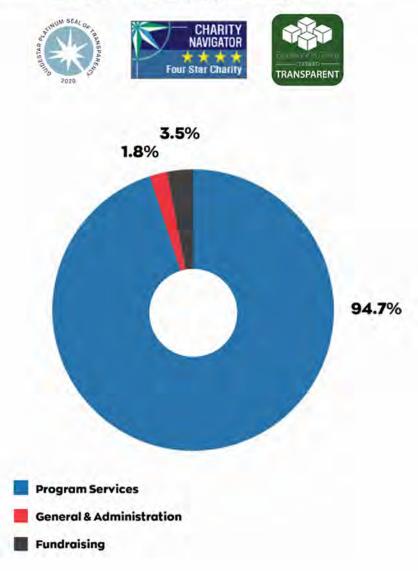

| \$22,065,777 |
| Change in Net Assets:                      | 448,243      | (124,365)                | 323,878      |
| Net Assets, Beginning of Year:             | \$4,621,066  | \$932,314                | \$5,553,380  |
| Net Assets, End of Year:                   | \$5,069,309  | \$807,949                | \$5,877,258  |

In 2020, **Hope for Haiti received the highest possible ratings on Charity Navigator and Guidestar**, two of the non-profit industry's most respected charity rating organizations. In fact, we've received top marks from Charity Navigator for 14 years. We put a tremendous amount of focus on these core areas of operation because above all we value the trust you have in Hope for Haiti to make the most efficient and effective use of every donation we receive.







# 2021 Earthquake Relief





# Update on Response





# Linda Thélémaque

**Country Director** 





#### Providing access to health services 7 days/week:

focus on wound care, chronic illnesses and rural communities





#### Mobilizing partners to deliver medications and supplies







#### Providing tarps, tents and short term shelter







Providing water to vulnerable children, parents and grandparents







#### Meeting farmers and buying locally produced food





### Mobile Cash Transfers

Targeting Teachers, Farmers, Street Vendors, Community Healthcare Workers, and Mothers





# Help rehabilitate and reconstruct schools in our 24 school network









### Education Long-Term Areas of Focus

- Resilient School Model Development
- Training and Financial Support for Te