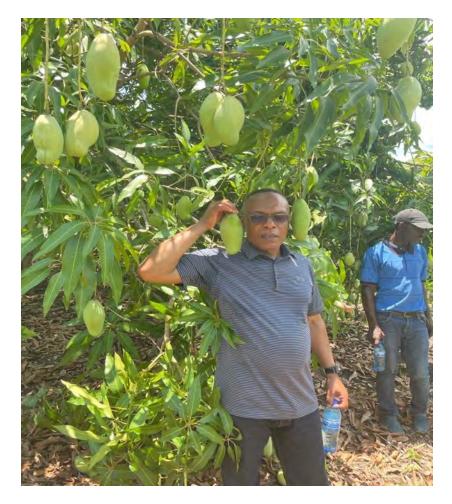

ed Community Development Fund

#### Premium is used for things like:

A mango nursery to provide plants to the growers A stone staircase up a steep hill to ease walking School uniforms for children Goats for capital investment



"Some farmers have used Community Development Funds to set up plant nurseries to diversify off-season crops, some have installed water wells, while others constructed roads to improve access and mobility to and from markets." https://www.fairtradecertified.org/news/fair-trade-haitian-mangoes



Virtual Team Member Volunteer Program





"I was so impressed when I discovered that the Whole Trade program has reached my home

#### PRODUCE TEAM LEADER, WHOLE FOODS MARKET INK BLOCK Davouce Michel

# Inspired by The Whole Trade Guarantee program, now Sourced For Good:



- How beautiful the mangoes were.
- Farmers were getting the support to help the earn some money for the family, giving the kids an opportunity to go to school.
- Because of my trip, my family decided to grow more Mango Francis because I saw opportunity.
- How much training the Whole Trade/Sourced for Good Program gave the farmers. They could take more responsibility of their trees, giving them more money and building their business, allowing them to earn money from a program they didn't have before.

## A video of some of the mango trees on my family farm

These are some mango trees my family and I planted after my visit to Haiti with Erik. We thought that was a wonderful idea. I was very inspired by the support, so my brother and I tried to encourage some farmers around where we grew u