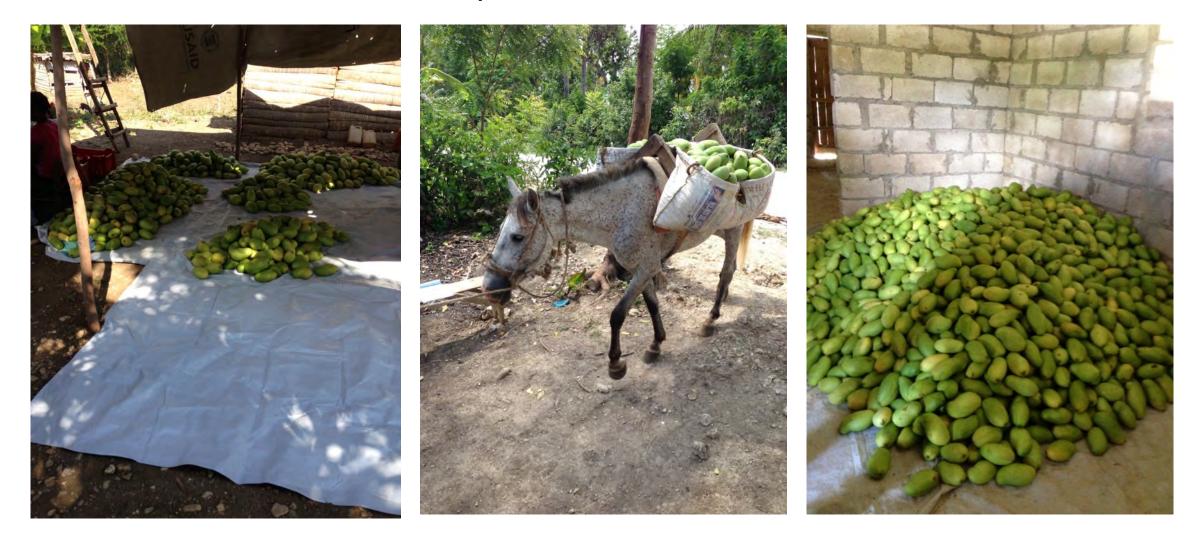

- Because of my trip, my family decided to grow more Mango Francis because I saw opportunity.
- How much training the Whole Trade/Sourced for Good Program gave the farmers. They could take more responsibility of their trees, giving them more money and building their business, allowing them to earn money from a program they didn't have before.

## A video of some of the mango trees on my family farm

These are some mango trees my family and I planted after my visit to Haiti with Erik. We thought that was a wonderful idea. I was very inspired by the support, so my brother and I tried to encourage some farmers around where we grew up, by planting some mango trees ourselves.



#### My trip to Haiti in 2013 with Erik and the Whole Foods Team, Fair Trade USA and John Musser from Tropic Trade.



#### Perry Exports in Port au Prince fruit being sorted and packed for WFM.





Virtual Team Member Volunteer Program



## Questions for Erik, John and Davouce? Please type them in the chat.





Virtual Team Member Volunteer Program



# 10-minute break Please return at 11 AM Central time







REGIONAL DIRECTOR OF THE AMERICAS & THE CARIBBEAN Stephanie Manciagli

- Stephanie joined the team in 2019 to support Whole Planet's implementing partners in carrying out their respective socially-focused microfinance programs.
- Raised in Atlanta
- B.A. in International Affairs, Florida State
- M.S. International Development, Tulane University
- Previously worked with Points of Light, UNDP, Americorps and for Fundación Paraguaya (voted WPF's "Best MFI of 2019")
- Lived and worked in Panama fo